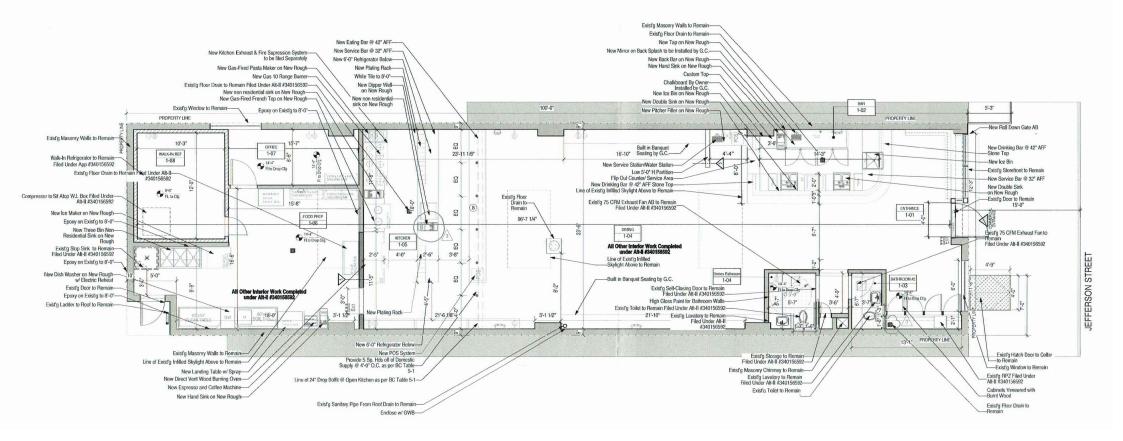

#### PROPERTY

Size: 2,500 SqFt Type: One Story w/ Partial Cellar Ceiling: 14' Sprinkler: Wet System Power: 200 AMP Heating/AC: Full HVAC Occupancy: 74 Person C of O: Dining