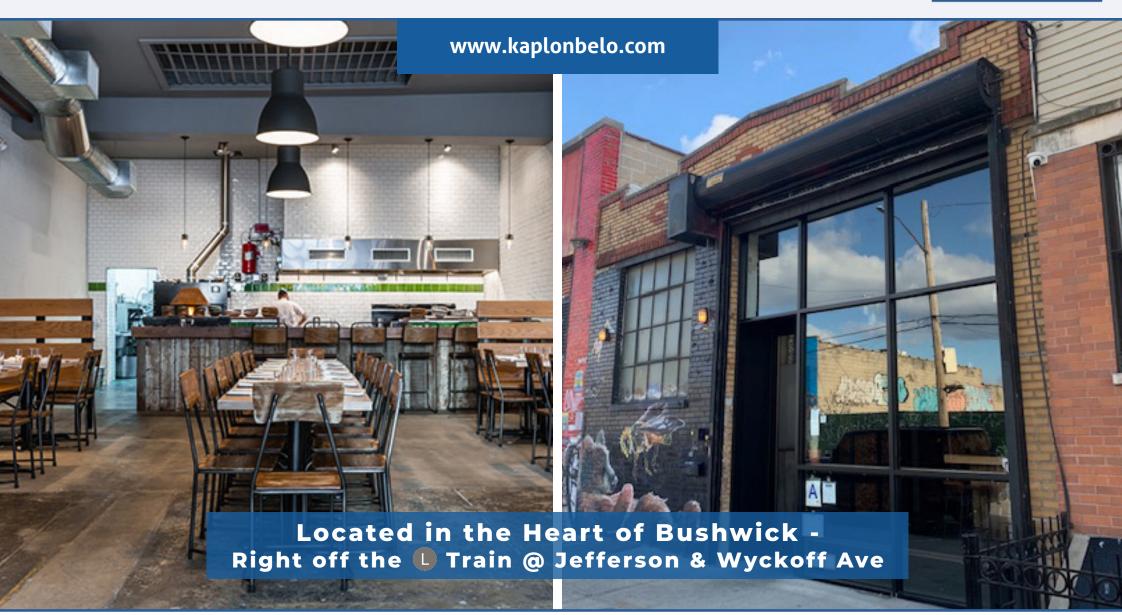

# **436 Jefferson Street, Brooklyn, NY 11237** Turn-Key Restaurant & Bar Available for Lease

Listing subject to errors, omissions, change of price or other conditions, prior sale, rent and withdrawal without notice. Dimensions are approximate.

#### PROPERTY

Size: 2,500 SqFt Type: One Story w/ Partial Cellar Ceiling: 14' Sprinkler: Wet System Power: 200 AMP Heating/AC: Full HVAC Occupancy: 74 Person C of O: Dining