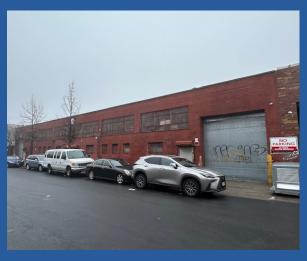

# **596 Berriman Street** Brooklyn, NY 11208

## 11,000 SQFT HIGH CEILING WAREHOUSE AVAILABLE - EAST NY BROOKLYN

#### **PROPERTY**

**Building Size:** 14,000 SqFt **Available Space:** 11,000 SqFt

Block/Lot: 4499-19

Zoning: M1-1