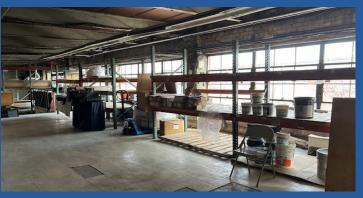

## 11,000 SQFT HIGH CEILING WAREHOUSE AVAILABLE - EAST NY BROOKLYN

#### **BUILDING FEATURES**

Loading: 1 Drive In Door (14')

Ceiling Height: 17' Clear, 18' to Deck

**Heating:** Gas

**Electric:** Three Phase **Sprinkler:** Wet System

**Bathrooms:** 4

**Lease Price: Upon Request** 