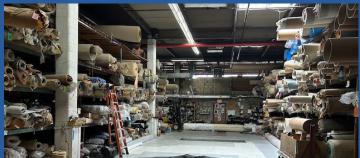

## 11,000 SQFT HIGH CEILING WAREHOUSE AVAILABLE - EAST NY BROOKLYN

#### **BUILDING FEATURES**

Loading: 1 Drive In Door (14')

Ceiling Height: 17' Clear, 18' to Deck

**Heating:** Gas

**Electric:** Three Phase **Sprinkler:** Wet System

**Bathrooms:** 4

**Lease Price: Upon Request** 