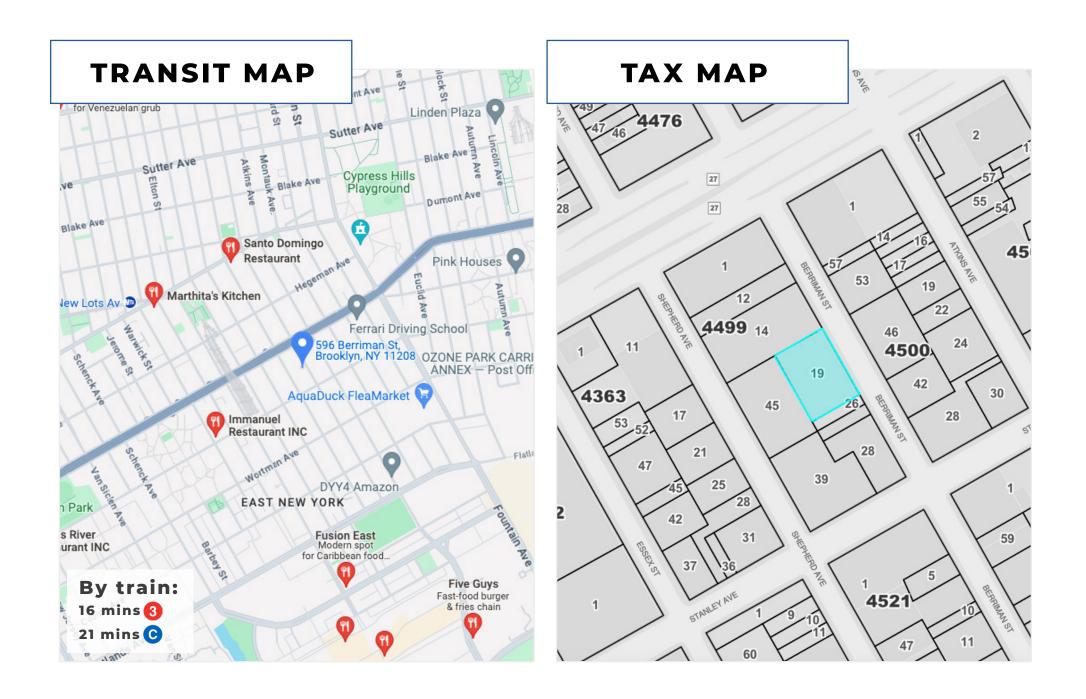

# **596 Berriman Street** Brooklyn, NY 11208

#### **PROPERTY**

**Building Size:** 14,000 SqFt **Available Space:** 11,000 SqFt

Block/Lot: 4499-19

Zoning: M1-1