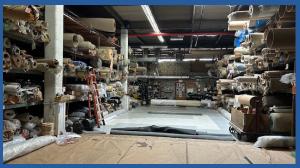

## 11,000 SQFT HIGH CEILING WAREHOUSE AVAILABLE - EAST NY BROOKLYN

#### **BUILDING FEATURES**

Loading: 1 Drive In Door (14')

Ceiling Height: 17' Clear, 18' to Deck

**Heating:** Gas

**Electric:** Three Phase **Sprinkler:** Wet System

**Bathrooms:** 4

**Lease Price: Upon Request** 