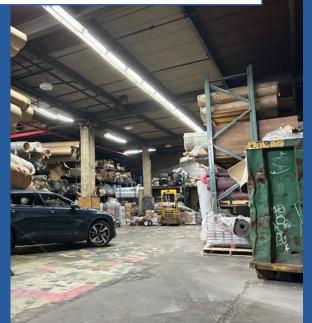

## 11,000 SQFT HIGH CEILING WAREHOUSE AVAILABLE - EAST NY BROOKLYN

#### **BUILDING FEATURES**

Loading: 1 Drive In Door (14')

Ceiling Height: 17' Clear, 18' to Deck

**Heating:** Gas

**Electric:** Three Phase **Sprinkler:** Wet System

**Bathrooms:** 4

**Lease Price: Upon Request** 