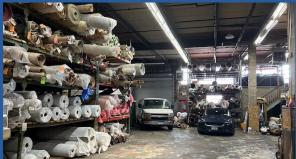

## 11,000 SQFT HIGH CEILING WAREHOUSE AVAILABLE - EAST NY BROOKLYN

#### **BUILDING FEATURES**

Loading: 1 Drive In Door (14')

Ceiling Height: 17' Clear, 18' to Deck

**Heating:** Gas

**Electric:** Three Phase **Sprinkler:** Wet System

**Bathrooms:** 4

**Lease Price: Upon Request** 