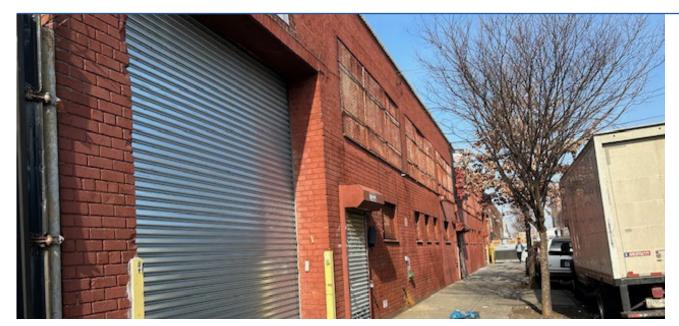

# **596 Berriman Street** Brooklyn, NY 11208

## 11,000 SQFT HIGH CEILING WAREHOUSE AVAILABLE - EAST NY BROOKLYN

#### **PROPERTY**

**Building Size:** 14,000 SqFt **Available Space:** 11,000 SqFt

Block/Lot: 4499-19

Zoning: M1-1

#### **BUILDING FEATURES**

Loading: 1 Drive In Door (14')

Ceiling Height: 17' Clear, 18' to Deck

**Heating:** Gas

**Electric:** Three Phase **Sprinkler:** Wet System

**Bathrooms:** 4

**Lease Price: Upon Request** 