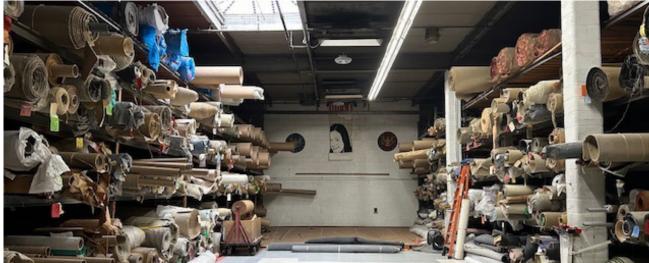

## 11,000 SQFT HIGH CEILING WAREHOUSE AVAILABLE - EAST NY BROOKLYN

#### **BUILDING FEATURES**

Loading: 1 Drive In Door (14')

Ceiling Height: 17' Clear, 18' to Deck

**Heating:** Gas

**Electric:** Three Phase **Sprinkler:** Wet System

**Bathrooms:** 4

**Lease Price: Upon Request** 